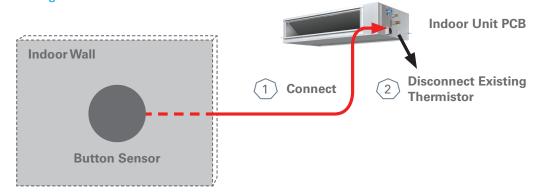

# Compact and concealable room temperature measurement

The new Daikin Button Sensor Kit provides indoor temperature measurement with a compact and concealable design. It replaces the return air thermistor in the indoor unit and extends the sensing location to up to 40 feet away from the indoor unit. The surface of the button sensor is paintable to match wall color and to conceal from view.

#### Wiring