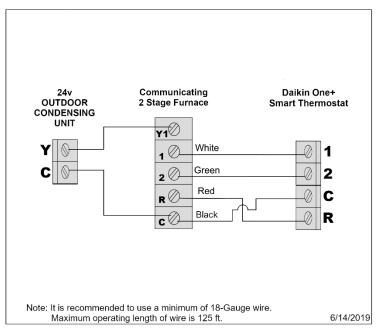

#### Communicating Furnace with 24v Legacy Air Conditioner

Four wires are required from the Daikin One+ to the Communicating furnace. Two wires are required to the 24 $\nu$  air conditioner.