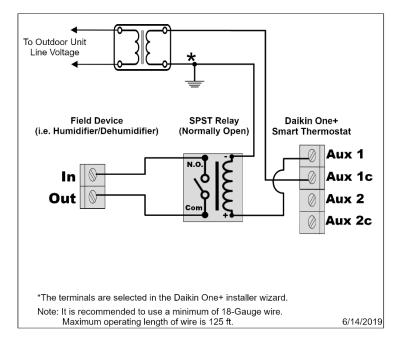

#### Accessory Hookup to Daikin One+ Smart Thermostat.

Two accessories can be connected to either pair (Aux 1/1c or Aux 2/2c) of terminals\*.