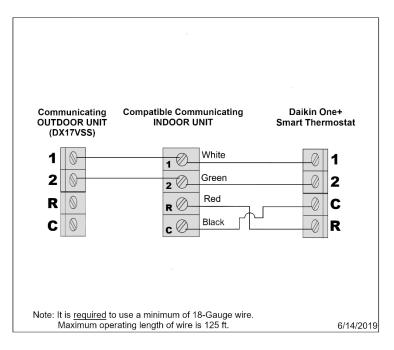

#### Communicating INVERTER Heat Pump or A/C System

Two wires connect the outdoor unit to the air handler or furnace and four wires connect the air handler or furnace to the Daikin One+.

**Disclaimer**: Daikin North America LLC reserves the right to discontinue or change at any time, specifications or designs without notice or without incurring obligations