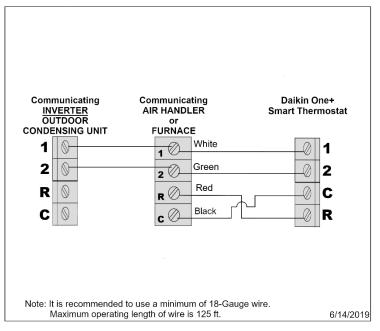

#### Communicating INVERTER Heat Pump or A/C System

Two wires connect the outdoor unit to the air handler or furnace and four wires connect the air handler or furnace to the Daikin One+.

**Disclaimer**: Daikin North America LLC reserves the right to discontinue or change at any time, specifications or designs without notice or without incurring obligations