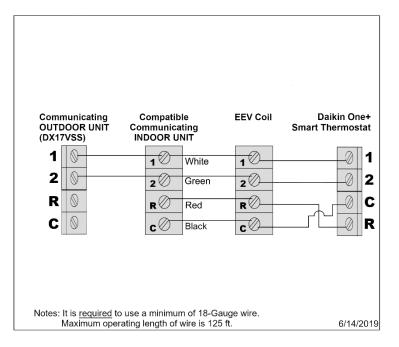

## **Communicating FIT System with Coil**

Plug & Play System; Only four wires required to connect each component.