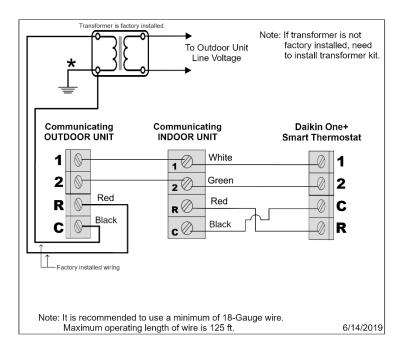

# **DAIKIN ONE+ Wiring Diagram**

| Ver. | Date      | Changes                                |
|------|-----------|----------------------------------------|
| 1.0  | 6/17/2019 | Support ClimateTalk Unitary            |
|      |           | Communicating Equipment, including FIT |

## Communicating 2 Stage Heat Pump or A/C System



#### Accessory Hookup to Daikin One+ Smart Thermostat.



Two accessories can be connected to either pair (Aux 1/1c or Aux 2/2c) of terminals\*.

## **Communicating FIT System with AHU**

Plug & Play System; Only four wires required to connect each component



## **Communicating FIT System with Coil**

Plug & Play System; Only four wires required to connect each component.



#### Communicating Furnace with 24v Legacy Air Conditioner

Four wires are required from the Daikin One+ to the Communicating furnace. Two wires are required to the 24 $\nu$  air conditioner.



#### Communicating INVERTER Heat Pump or A/C System

Two wires connect the outdoor unit to the air handler or furnace and four wires connect the air handler or furnace to the Daikin One+.



**Disclaimer**: Daikin North Ame