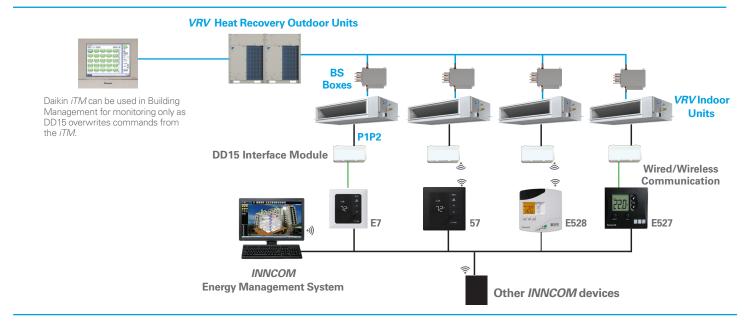

# INNCOM VRV Interface Module

Daikin and Honeywell<sup>®</sup> collaborated in developing a solution that couples *INNCOM*'s integrated guest room automation system with Daikin's industry leading *VRV* solution. The developed *INNCOM* interface module (part number: DD15) seamlessly integrates the *VRV* indoor unit with the *INNCOM* thermostat and *INNCOM* Energy Management System (EMS). This module provides direct digital control of the *VRV* system from *Honeywell's INNCOM* E7, E527 and E528 thermostats. The *INNCOM* energy management system can control and monitor each *VRV* indoor unit through the *INNCOM* thermostats and the DD15 Interface without the loss of Proportional–Integral–Derivative (PID) control in the *VRV* system.

# System Overview

- » The DD15 is designed for VRV Heat Recovery System only
- » The DD15 communicates with the VRV indoor unit through P1P2
- » The DD15 is powered by the VRV indoor unit PCB board (X18A/X35A)
- » The DD15 communicates with the INNCOM<sup>™</sup> system using the ZigBee<sup>™</sup> protocol

## Function

The DD15, INNCOM thermostats, and EMS can control and/or monitor the VRV indoor unit:

- » On/Off
- » Room temperature
  - Measured by the INNCOM thermostat and sent to VRV indoor unit for control
- » Auto Mode (Auto changeover logic controlled by INNCOM thermostat)
- » Set-point
- » Fan speed
- » Error code
  - Error code from VRV system can report to the INNCOM system