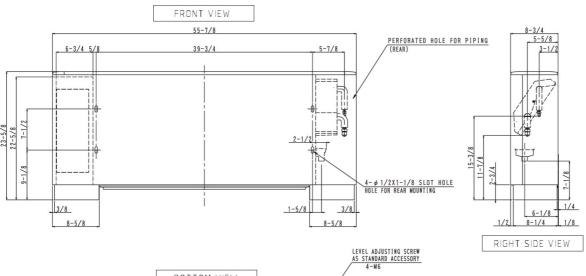

| INDOOR UNIT DETAILS                      |                         |                                |         |
|------------------------------------------|-------------------------|--------------------------------|---------|
| Power Supply (V/Hz/Ph):                  | 208-230 / 60 / 1        | Airflow Rate (H/L) (CFM):      | 490/380 |
| Power Supply Connections:                | L1, L2, Ground          | Moisture Removal (Gal/hr):     |         |
| Min. Circuit Amps MCA (A):               | 0.6                     | Gas Pipe Connection (inch):    | 1/2     |
| Max Overcurrent Protection (MOP) (A):    | 15                      | Liquid Pipe Connection (inch): | 1/4     |
| Dimensions (HxWxD) (in):                 | 23-5/8 x 55-7/8 x 8-3/4 | Condensate Connection (inch):  | 25/32   |
| Net Weight (lb):                         | 80                      | Sound Pressure (H/L) (dBA):    | 40/35   |
| Ext. Static Pressure (Rated/Max) (inWg): | I                       | Sound Power Level (dBA):       |         |

# **DIMENSIONAL DRAWING**

FXLQ18/24MVJU9

Submittal Date: 11/29/2017 5:02:03 PM Page 3 of 3