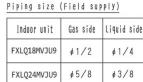

| INDOOR UNIT DETAILS                      |                         |                                |         |
|------------------------------------------|-------------------------|--------------------------------|---------|
| Power Supply (V/Hz/Ph):                  | 208-230 / 60 / 1        | Airflow Rate (H/L) (CFM):      | 490/380 |
| Power Supply Connections:                | L1, L2, Ground          | Moisture Removal (Gal/hr):     |         |
| Min. Circuit Amps MCA (A):               | 0.6                     | Gas Pipe Connection (inch):    | 1/2     |
| Max Overcurrent Protection (MOP) (A):    | 15                      | Liquid Pipe Connection (inch): | 1/4     |
| Dimensions (HxWxD) (in):                 | 23-5/8 x 55-7/8 x 8-3/4 | Condensate Connection (inch):  | 25/32   |
| Net Weight (lb):                         | 80                      | Sound Pressure (H/L) (dBA):    | 40/35   |
| Ext. Static Pressure (Rated/Max) (inWg): | I                       | Sound Power Level (dBA):       |         |