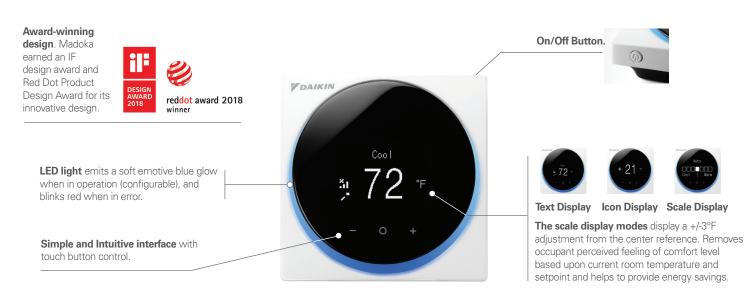

# Intuitive control with a premium design

Daikin is pleased to introduce the Madoka remote controller for the North American VRV, SkyAir, and Single and Multi-zone systems. The Madoka features a sleek and stylish design with an intuitive interface including touch button control. It retains advanced functions for indoor unit control. It can be commissioned and managed with ease through a Bluetooth® configuration app or via the onboard menus. The Madoka provides 3 configurable display modes: Text (default), Icon, and Scale to help meet project and occupant needs.

- » Sleek and stylish design
- » Simple and intuitive interface with advanced function options (see setting options listed in the table on page 2)
- » Selectable display mode:
  - Text mode, icon mode, and scale mode