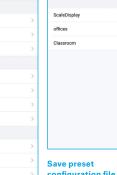

\*Future Release

4

+ Create new file

configuration file

Create file mode

Quick commissioning by sending configuration file to multiple controllers

**Complete view of** advanced setting options

Scale view setting