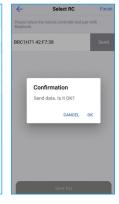

#### Features

- » Easy commissioning and management with Bluetooth<sup>®</sup> app
  - Leveled user authority for owner/administrator and installer
  - QR code (stored locally) required to access the installer menu to prevent unauthorized access
  - Settings can be saved and sent to multiple controllers
  - Set up multiple settings at once

\*Future Release

4

+ Create new file

configuration file

Create file mode

Quick commissioning by sending configuration file to multiple controllers

**Complete view of** advanced setting options

Scale view setting