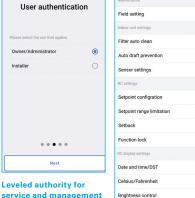

#### Features

- » Easy commissioning and management with Bluetooth<sup>®</sup> app
  - Leveled user authority for owner/administrator and installer
  - QR code (stored locally) required to access the installer menu to prevent unauthorized access
  - Settings can be saved and sent to multiple controllers
  - Set up multiple settings at once