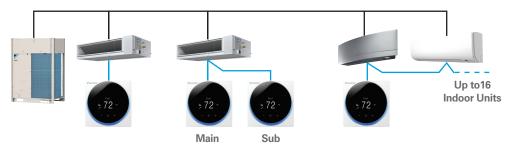

### System overview

The *Madoka* Remote Controller is connected to the indoor unit directly. Up to 16 indoor units can be connected to one *Madoka* to be controlled simultaneously as a remote controller group. A maximum of 2 *Madoka* Remote Controllers can be connected to one indoor unit or one remote controller group.