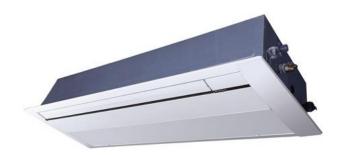

## **Submittal Data Sheet**

0.5 Ton One Way Blow Cassette FXEQ07PVJU

### **FEATURES**

- Compact design with 7-7/8" body height and 3-3/16 panel height
- Outside air integration ready (requires field supplied accessories)
- Energy efficient fan with 5 speed settings
- Mold resistant resin decoration panel that matches standard ceiling color
- Integral condensate pump with up to 25" lift

### **BENEFITS**

- Increased overall heating effect due to the innovative discharge air louver design
- Compact heat exchanged and fan design to increase space saving

Submittal Date: 11/29/2017 5:09:14 PM Page 1 of 3