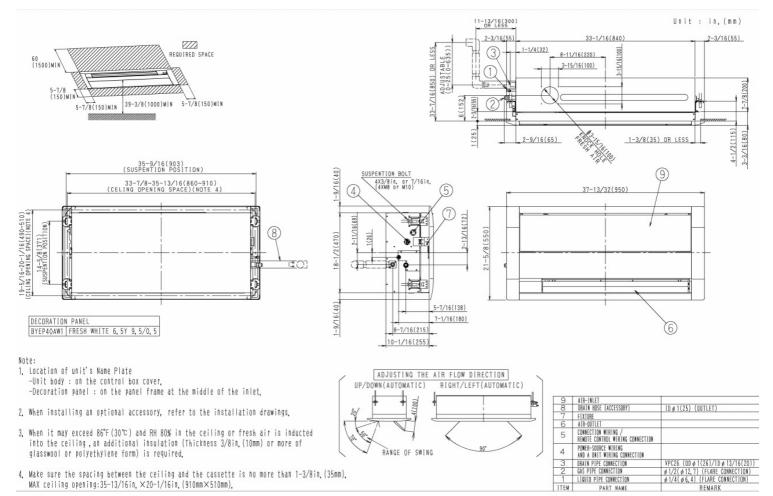

## **DIMENSIONAL DRAWING**

Submittal Date: 11/29/2017 5:09:14 PM Page 3 of 3

| INDOOR UNIT DETAILS                      |                          |                                   |                     |
|------------------------------------------|--------------------------|-----------------------------------|---------------------|
| Power Supply (V/Hz/Ph):                  | 208-230 / 60 / 1         | Airflow Rate (HH/H/M/L/SL) (CFM): | 212/191/173/155/141 |
| Power Supply Connections:                | L1,L2, Ground            | Moisture Removal (Gal/hr):        |                     |
| Min. Circuit Amps MCA (A):               | 0.3                      | Gas Pipe Connection (inch):       | 1/2                 |
| Max Overcurrent Protection (MOP) (A):    | 15                       | Liquid Pipe Connection (inch):    | 1/4                 |
| Dimensions (HxWxD) (in):                 | 7-7/8 x 33-1/16 x 18-1/2 | Condensate Connection (inch):     | 1-1/32              |
| Net Weight (lb):                         | 37.5                     | Sound Pressure (H/M/L/SL) (dBA):  | 29/28/27/26         |
| Ext. Static Pressure (Rated/Max) (inWg): | I                        | Sound Power Level (dBA):          |                     |