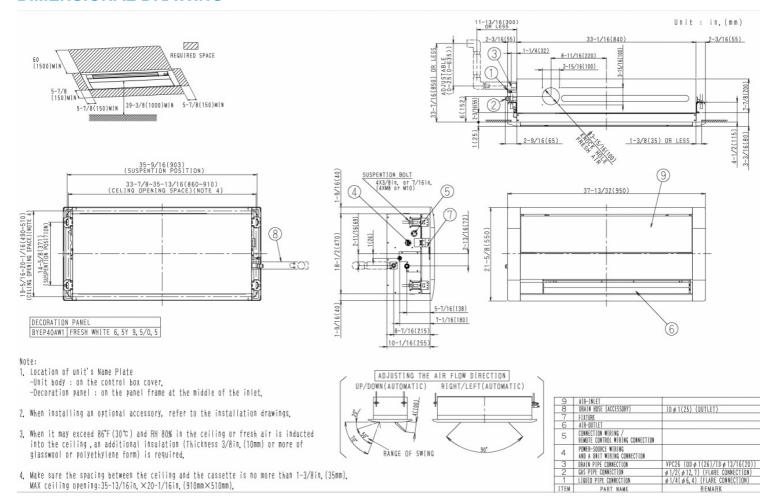

in. Circuit Amps MCA (A):               | 0.4                      | Gas Pipe Connection (inch):       | 1/2                 |
| Max Overcurrent Protection (MOP) (A):    | 15                       | Liquid Pipe Connection (inch):    | 1/4                 |
| Dimensions (HxWxD) (in):                 | 7-7/8 x 33-1/16 x 18-1/2 | Condensate Connection (inch):     | 1-1/32              |
| Net Weight (lb):                         | 37.5                     | Sound Pressure (H/M/L/SL) (dBA):  | 34/33/32/30         |
| Ext. Static Pressure (Rated/Max) (inWg): | I                        | Sound Power Level (dBA):          |                     |

Submittal Date: 11/29/2017 5:09:17 PM Page 2 of 3



## **Submittal Data Sheet**

1.0 Ton One Way Blow Cassette FXEQ12PVJU

## **DIMENSIONAL DRAWING**



Submittal Date: 11/29/2017 5:09:17 PM Page 3 of 3