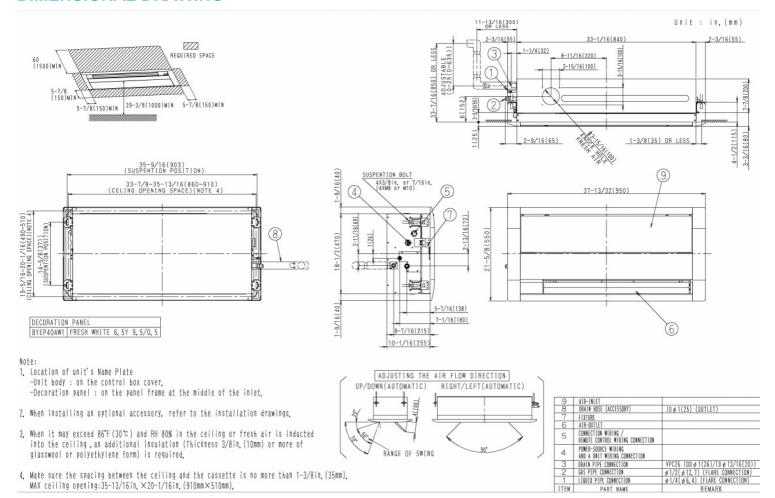

. Circuit Amps MCA (A):               | 0.5                      | Gas Pipe Connection (inch):       | 1/2                 |
| Max Overcurrent Protection (MOP) (A):    | 15                       | Liquid Pipe Connection (inch):    | 1/4                 |
| Dimensions (HxWxD) (in):                 | 7-7/8 x 33-1/16 x 18-1/2 | Condensate Connection (inch):     | 1-1/32              |
| Net Weight (lb):                         | 39.7                     | Sound Pressure (H/M/L/SL) (dBA):  | 37/35/33/31         |
| Ext. Static Pressure (Rated/Max) (inWg): | I                        | Sound Power Level (dBA):          |                     |

Submittal Date: 11/29/2017 5:09:18 PM Page 2 of 3



### **Submittal Data Sheet**

1.25 Ton One Way Blow Cassette FXEQ15PVJU

## **DIMENSIONAL DRAWING**



Submittal Date: 11/29/2017 5:09:18 PM Page 3 of 3